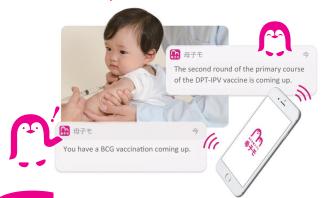

¡Puedes gestionar con comodidad desde tu smartphone la vacunación, tan tediosa y fácil de olvidar!

#### Visualización automática de la fecha de vacunación óptima

¡Sin necesidad de hacer ajustes de fechas complicados y tediosos! Calcula automáticamente la próxima fecha de vacunación óptima según la fecha de nacimiento y las fechas de vacunación reales de tu hijo.

#### Función de notificación de la fecha de vacunación

¡La aplicación avisa de antemano con una notificación emergente al acercarse la fecha programada de vacunación!

Podéis quedaros tranquilos, ya que no olvidaréis la fecha programada de vacunación ni con el ocupado día a día.