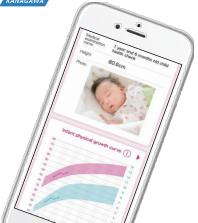

Registra fácilmente tu peso durante el embarazo y el crecimiento de tu hijo, ¡estos se mostrarán automáticamente en un gráfico! Pudiendo comprender el crecimiento de un solo vistazo.

Puedes compartir el registro de crecimiento de tu hijo, pudiendo vigilar su crecimiento junto con el padre y los abuelos.