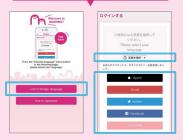

Tras abrir la aplicación, selecciona "Use in foreign language".

## Selecciona el idioma que deseas usar.

Selecciona "Use in foreign language". Selecciona el idioma que deseas usar desde "言語を選択", y registrate haciendo uso de tu cuenta.

\*El inicio de sesión con su cuenta Apple, solo puede usarse en dispositivos iOS.